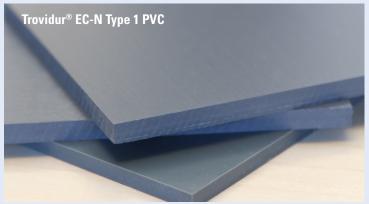

## TROVIDUR® Type 1 PVC

Trovidur® EC-N (Type 1 PVC) is an unplasticized hard PVC that ensures outstanding adhesive qualities and weldability.

### Trovidur® EC-N Type 1 PVC **Extruded Sheet Product Range**

- Color: Dark Gray
- Stocked Sheet thickness: 1/8 in to 1 in
- Sheet sizes: up to 4 ft x 8 ft (other sizes available upon request)